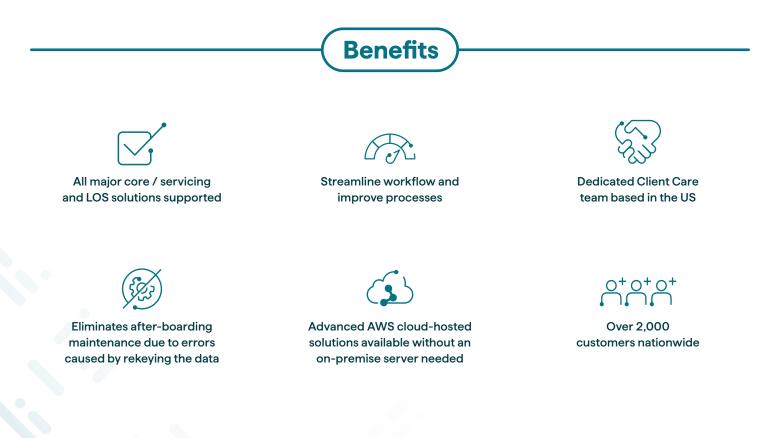

# **Kinective Bridge**

a Digital Connectivity product

Seamless connectivity between loan origination systems and core/servicing platforms. Perfect for Consumer, Commercial, and Mortgage lending, Kinective Bridge (formerly OmniConnect) streamlines the entry of detailed data once in one system that is utilized across multiple systems, eliminating data re-entry errors, increasing productivity, and reducing processing cost.

Bridge's secure cloud-based (AWS) connectivity technology allows the loan boarding process to be fully automated, configured to your institution's specific business rules and financial controls.