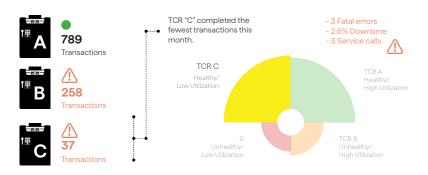

\$2,880

Prevent unnecessary PMs

Insight can identify that some machines are getting more or less service calls that than they need, based on usage. Optimize your PM schedule based off device transaction volume, not time of year.

### Optimize TCR placement & functionality (ex: branch 04)

#### Optimize preventative maintenance schedule (network wide)