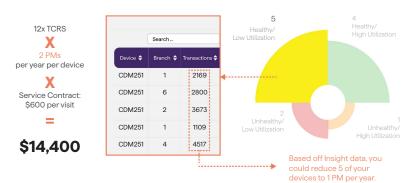

\$2,880

Prevent unnecessary PMs

Insight can identify that some machines are getting more or less service calls that than they need, based on usage. Optimize your PM schedule based off device transaction volume, not time of year.