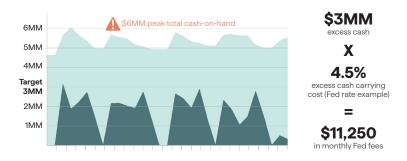

\$135,000

Stay within your 20% buffer

Insight shows that this branch had an 80% buffer of cash at a peak point during this month. The Fed charged a 4.5% interest rate for this excess at the time.

20% Reduction in visits =