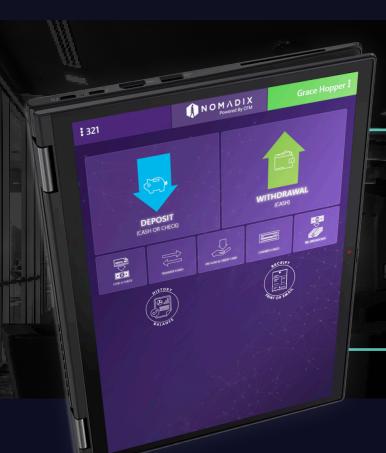

This core-integrated solution enables all associates to easily complete simple transactions. They can greet clients at the door, work side-by-side while consulting them on products and services, and have the freedom to complete transactions from a portable device that can move around the branch.

## **TRANSACTION SET INCLUDES:**

- Secure user authentication
- Deposit cash
- Cash withdrawal
- Make change
- Deposit checks
- Cash check to the penny

- Print cashier's checks
- Transfer funds
- Pay loans & credit cards
- Print/email receipts
- View account activity