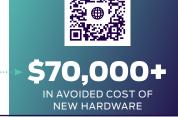

1 TRAINER

IN SUNK

OPTIMIZATION 4: REINVEST OR RELOCATE UNDERUTILIZED HARDWARE AND PERIPHERALS

Many branches have underutilized TCRs and peripherals. Scan here for a full explanation of how to reinvest current hardware and potentially save hundreds of thousands of dollars when expanding to self- and assisted- service!